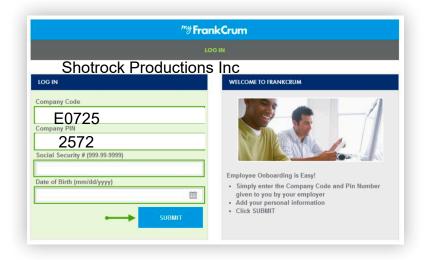

#### Step 1

Please enter the Company Code and Company PIN that have been provided to you, along with your social security number and date of birth, then click Submit to get started.