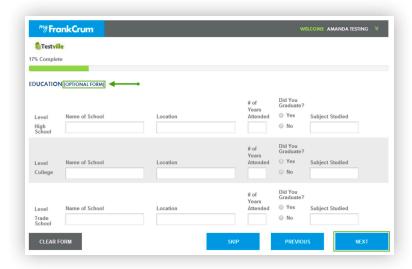

#### Step 4

The **Previous Employers** screen is an optional form. You may choose to complete this form or SKIP this form.

The **Education** screen is an optional form. You may choose to complete this form or SKIP this form.