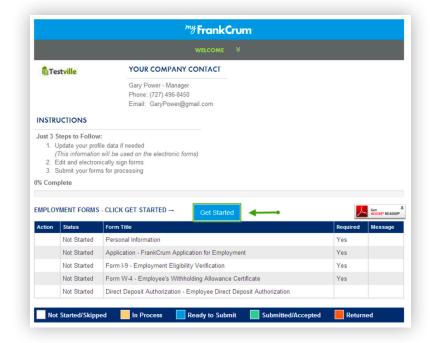

#### Step 2

To start completing your Onboarding forms, click Get Started.

On the **Personal Information** screen, complete all the required fields indicated by the **RED**\*. Then click **NEXT**.