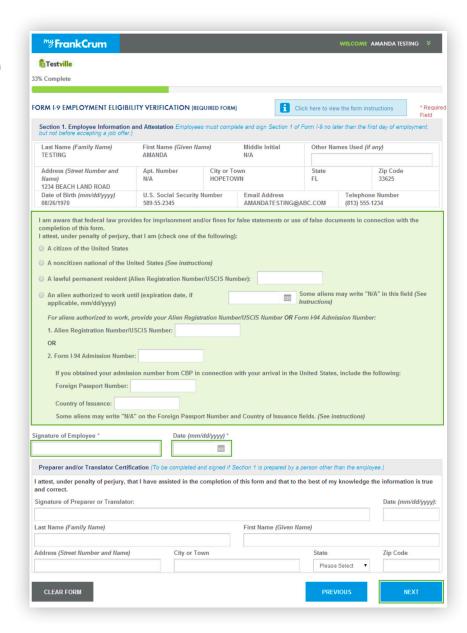

#### Step 6

On the **Application** screen, complete all the required fields indicated by the **RED**\*. Then click **NEXT**.

On the Form I-9 Employment Eligibility Verification form, complete, sign and date. Then click NEXT.