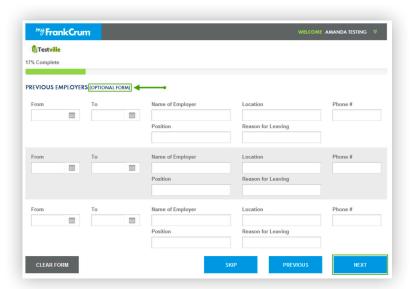

#### Step 4

The **Previous Employers** screen is an optional form. You may choose to complete this form or SKIP this form.

The **Education** screen is an optional form. You may choose to complete this form or SKIP this form.