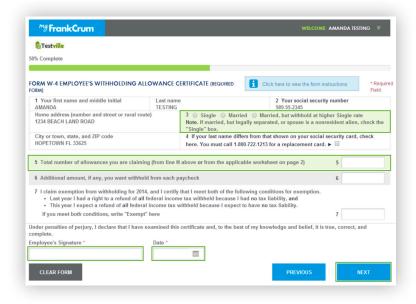

#### Step 8

On the Form W-4 Employee's Withholding Allowance Certificate, complete, sign and date. Then click NEXT.