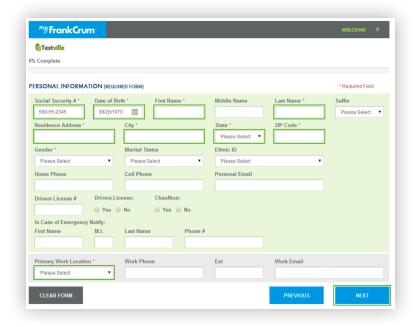

#### Step 2

To start completing your Onboarding forms, click Get Started.

On the **Personal Information** screen, complete all the required fields indicated by the **RED**\*. Then click **NEXT**.