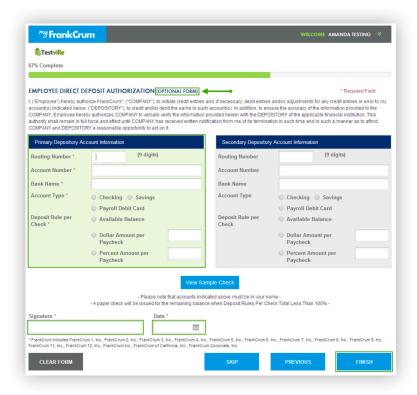

#### Step 9

The **Employee Direct Deposit Authorization** screen is an Optional Form. You may choose to complete or SKIP this form. Then click FINISH.

Once you have completed all necessary forms, click the Submit button.