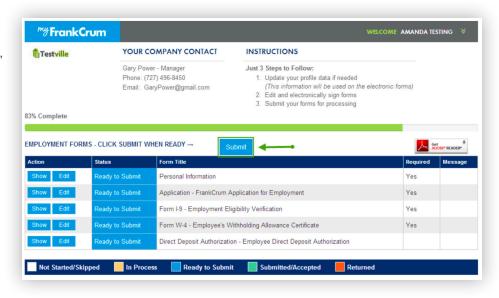

#### Step 9

The **Employee Direct Deposit Authorization** screen is an Optional Form. You may choose to complete or SKIP this form. Then click FINISH.

Once you have completed all necessary forms, click the Submit button.