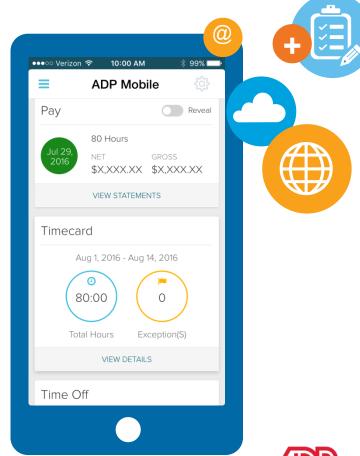

### **ADP® Mobile Solutions App**

Download the ADP Mobile Solutions app from your phone's App Store or go to <a href="https://mobile.adp.com">https://mobile.adp.com</a>.

After registering with My TotalSource, enter your user ID and tap **Next**, then enter your password and log in.